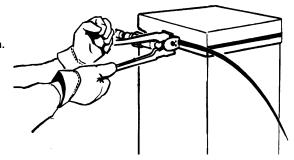

1. Fully open the sealer handles and center the open jaws on the seal.

2. Bring the sealer handles completely together to assure a proper notch.

- 3. Remove the sealer and bend the loose strap sharply back on the seal. Several additional bends will result in a clean strap break-off. If the width and gauge of the strap being used will not allow it to be bent, cut the strap supply as close to the seal as possible using an approved strap cutter.
- 4. To avoid contact with the sharp end of the strap, retract strap end back into the strap dispenser.