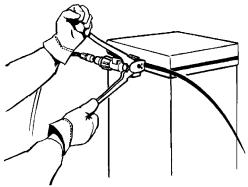

- If the load corners are sharp use edge protectors.
- Positioning yourself in-line with the strap, during tensioning and sealing, can result in severe personal injury from flying strap or tool. When tensioning or sealing, position yourself to one side of the strap and keep all bystanders away.

## **AWARNING**

Wear safety glasses which conform to ANSI Standard Z87.1 or EN 166.

Stand to one side of the strap while tensioning. Make sure all bystanders are clear before proceeding.

Failure to follow the above could result in serious personal injury.

1. Fully open the sealer handles and center the open jaws on the seal.

2. Bring the sealer handles completely together to assure a proper notch.

- 3. Remove the sealer and bend the loose strap sharply back on the seal. Several additional bends will result in a clean strap break-off. If the width and gauge of the strap being used will not allow it to be bent, cut the strap supply as close to the seal as possible using an approved strap cutter.
- 4. To avoid contact with the sharp end of the strap, retract strap end back into the strap dispenser.