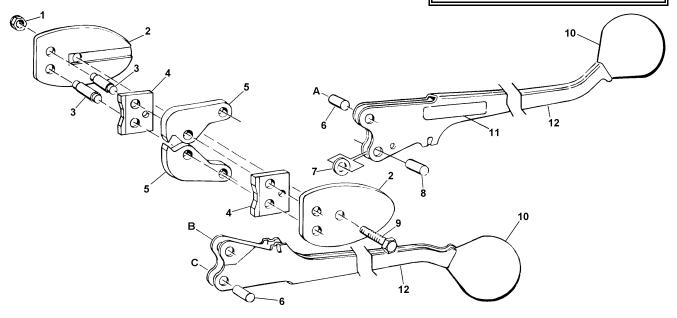

#### **PARTS LIST**

| 1         1         004526         004526         004526         004526         Flexloc nut, thin, 1/4-28           2         2         008637         008653         008636         008638         Side plate           3         2         008619         008619         008619         Jaw pin           4         2         008649         008644         008646         008641         Stationary notcher           5         2         008643         008639         008639         008642         Jaw           6         2         008627         008627         008627         Tie pin           7         1         007492         007492         007492         Spacer washer, 1/4 std. SAE           8         1         008628         008628         008628         Guide pin           9         1         008621         008621         008621         Bolt, 1/4-28 x 1           10         2         008648         008648         008648         Knob, press on           11         1         003133         003133         003133         Caution sign           12         2         008660         008660         008660         Sealer handle assembly | <u>KEY</u> | QTY. | PART NO.<br>SRC-3820 | PART NO.<br>SRC-1223 | PART NO.<br><u>SRC-5823</u> | PART NO.<br>SRC-3423 | DESCRIPTION                           |
|--------------------------------------------------------------------------------------------------------------------------------------------------------------------------------------------------------------------------------------------------------------------------------------------------------------------------------------------------------------------------------------------------------------------------------------------------------------------------------------------------------------------------------------------------------------------------------------------------------------------------------------------------------------------------------------------------------------------------------------------------------------------------------------------------------------------------------------------------------------------------------------------------------------------------------------------------------------------------------------------------------------------------------------------------------------------------------------------------------------------------------------------------------------------------------|------------|------|----------------------|----------------------|-----------------------------|----------------------|---------------------------------------|
| 3         2         008619         008619         008619         Jaw pin           4         2         008649         008644         008646         008641         Stationary notcher           5         2         008643         008639         008639         008642         Jaw           6         2         008627         008627         008627         Tie pin           7         1         007492         007492         007492         Spacer washer, 1/4 std. SAE           8         1         008628         008628         008628         Guide pin           9         1         008621         008621         008621         Bolt, 1/4-28 x 1           10         2         008648         008648         008648         Knob, press on           11         1         003133         003133         003133         Caution sign                                                                                                                                                                                                                                                                                                                             | 1          | 1    | <del></del>          |                      |                             |                      | · · · · · · · · · · · · · · · · · · · |
| 4         2         008649         008644         008646         008641         Stationary notcher           5         2         008643         008639         008639         008642         Jaw           6         2         008627         008627         008627         Tie pin           7         1         007492         007492         007492         Spacer washer, 1/4 std. SAE           8         1         008628         008628         008628         Guide pin           9         1         008621         008621         008621         Bolt, 1/4-28 x 1           10         2         008648         008648         008648         Knob, press on           11         1         003133         003133         003133         Caution sign                                                                                                                                                                                                                                                                                                                                                                                                                | 2          | 2    | <u>008637</u>        | <u>008653</u>        | <u>008636</u>               | <u>008638</u>        | Side plate                            |
| 5         2         008643         008639         008639         008642         Jaw           6         2         008627         008627         008627         Tie pin           7         1         007492         007492         007492         Spacer washer, 1/4 std. SAE           8         1         008628         008628         008628         008628         Guide pin           9         1         008621         008621         008621         Bolt, 1/4-28 x 1           10         2         008648         008648         008648         Knob, press on           11         1         003133         003133         003133         Caution sign                                                                                                                                                                                                                                                                                                                                                                                                                                                                                                              | 3          | 2    | 008619               | <u>008619</u>        | 008619                      | 008619               | Jaw pin                               |
| 6 2 008627 008627 008627 Tie pin 7 1 007492 007492 007492 007492 Spacer washer, 1/4 std. SAE 8 1 008628 008628 008628 008628 Guide pin 9 1 008621 008621 008621 Bolt, 1/4-28 x 1 10 2 008648 008648 008648 Knob, press on 11 1 003133 003133 003133 Caution sign                                                                                                                                                                                                                                                                                                                                                                                                                                                                                                                                                                                                                                                                                                                                                                                                                                                                                                               | 4          | 2    | 008649               | 008644               | 008646                      | 008641               | Stationary notcher                    |
| 7         1         007492         007492         007492         Spacer washer, 1/4 std. SAE           8         1         008628         008628         008628         Guide pin           9         1         008621         008621         008621         Bolt, 1/4-28 x 1           10         2         008648         008648         008648         Knob, press on           11         1         003133         003133         003133         Caution sign                                                                                                                                                                                                                                                                                                                                                                                                                                                                                                                                                                                                                                                                                                              | 5          | 2    | 008643               | 008639               | 008639                      | 008642               | Jaw                                   |
| 8     1     008628 / 008628     008628 / 008621     008628 / 008621     Guide pin / Bolt, 1/4-28 x 1       9     1     008621 / 008621     008621 / 008621     Bolt, 1/4-28 x 1       10     2     008648 / 008648     008648 / 008648     Knob, press on       11     1     003133 / 003133     003133 / 003133     Caution sign                                                                                                                                                                                                                                                                                                                                                                                                                                                                                                                                                                                                                                                                                                                                                                                                                                              | 6          | 2    | 008627               | 008627               | 008627                      | 008627               | Tie pin                               |
| 9 1 008621 008621 008621 008621 Bolt, 1/4-28 x 1<br>10 2 008648 008648 008648 Knob, press on<br>11 1 003133 003133 003133 Caution sign                                                                                                                                                                                                                                                                                                                                                                                                                                                                                                                                                                                                                                                                                                                                                                                                                                                                                                                                                                                                                                         | 7          | 1    | 007492               | 007492               | 007492                      | 007492               | Spacer washer, 1/4 std. SAE           |
| 10         2         008648         008648         008648         008648         Knob, press on           11         1         003133         003133         003133         Caution sign                                                                                                                                                                                                                                                                                                                                                                                                                                                                                                                                                                                                                                                                                                                                                                                                                                                                                                                                                                                       | 8          | 1    | 008628               | 008628               | 008628                      | 008628               | Guide pin                             |
| 11 1 003133 003133 003133 Caution sign                                                                                                                                                                                                                                                                                                                                                                                                                                                                                                                                                                                                                                                                                                                                                                                                                                                                                                                                                                                                                                                                                                                                         | 9          | 1    | 008621               | 008621               | 008621                      | 008621               | Bolt, 1/4-28 x 1                      |
| · · · · · · · · · · · · · · · · · · ·                                                                                                                                                                                                                                                                                                                                                                                                                                                                                                                                                                                                                                                                                                                                                                                                                                                                                                                                                                                                                                                                                                                                          | 10         | 2    | 008648               | 008648               | 008648                      | 008648               | Knob, press on                        |
| 12 2 008660 008660 008660 Sealer handle assembly                                                                                                                                                                                                                                                                                                                                                                                                                                                                                                                                                                                                                                                                                                                                                                                                                                                                                                                                                                                                                                                                                                                               | 11         | 1    | 003133               | 003133               | 003133                      | 003133               | Caution sign                          |
|                                                                                                                                                                                                                                                                                                                                                                                                                                                                                                                                                                                                                                                                                                                                                                                                                                                                                                                                                                                                                                                                                                                                                                                | 12         | 2    | 008660               | 008660               | 008660                      | 008660               | Sealer handle assembly                |

#### NOTES:

- 1. When ordering parts, please show tool model, part number and name.
- 2. All recommended spare parts are underlined and should be stocked.
- Standard hardware parts may be obtained from local hardware suppliers.