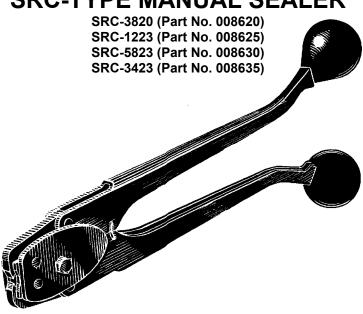

### SRC-TYPE MANUAL SEALER

#### **TOOL SPECIFICATIONS**

|               |              | SEALS         |                      |       |                                   |
|---------------|--------------|---------------|----------------------|-------|-----------------------------------|
| TOOL<br>MODEL | TYPE         | WIDTH         | THICKNESS            | TYPE  | REQUIRED<br>SEALING<br>OPERATIONS |
| SRC-3820      | APEX         | 3/8" (9.5mm)  | UP TO .020" (0.50mm) | 38SPC |                                   |
| SRC-1223      |              | 1/2" (12.7mm) |                      | 12SPC |                                   |
| SRC-5823      | APEX, MAGNUS | 5/8" (15.8mm) | UP TO .023"(0.58mm   | 58SPC | 1                                 |
| SRC-3423      |              | 3/4" (19mm)   | 0. 10.020 (0.00      | 34SPC |                                   |