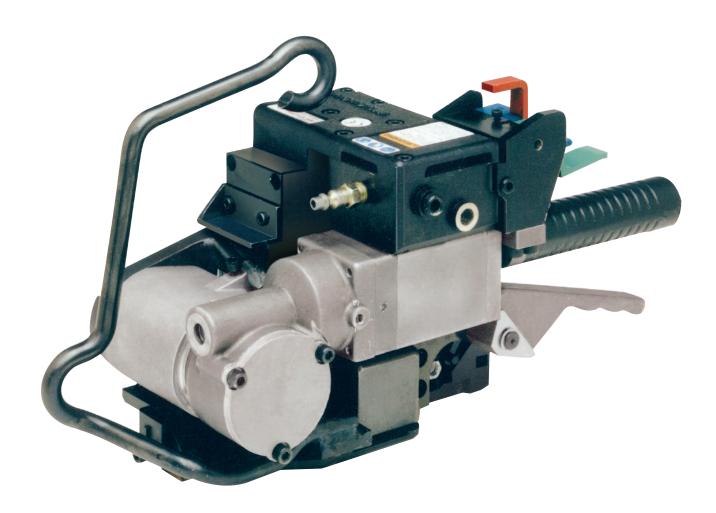

# **SPC114**

# **Pneumatic Sealless Combination Tool for Steel Strapping**

## **Easy to operate**

- Ergonomic design
- Easy to handle

#### Simple to maintain

- Minimal wear parts
- Parts are easily accessible

#### **Versatile**

Ideal for lumber, panel, steel and other products

#### **Durable**

All metal and alloy parts provide longlasting, low-maintenance operation.

## **Specifications:**

#### Strapping:

For use on 1 ¼" (32 mm) Magnus steel strapping in gauges from .025 -.031 (0.64-0.79 mm).

**Tension:** Up to 3,200 lbs. (14235 N) **Joint Type:** Four key, reverse lock

sealless

Weight: 37 lbs. (16.8 kg)