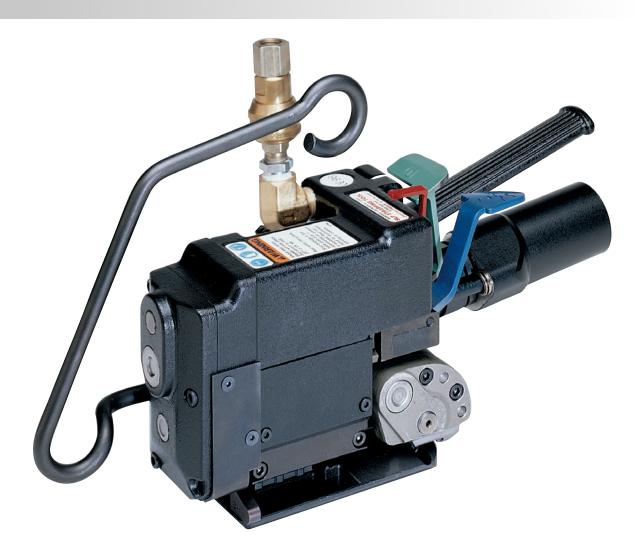

# **Pneumatic Push-Type Combination Tool for Steel Strapping**

## **Easy to operate**

- Ergonomic design
- Easy to handle

#### Simple to maintain

- Minimal wear parts
- Parts are easily accessible

#### **Versatile**

Ideal for lumber, panel, paper, brick and block or metal products

#### **Durable**

All metal and alloy parts provide longlasting, low-maintenance operation.

#### Strapping:

For use on 1/2 - 3/4" (12-19 mm) Magnus steel strapping in gauges from .017 -.025 (0.43-0.64 mm).

**Tension:** Up to 1,500 lbs. (6670 N) **Joint Type:** Three key sealless **Weight:** 14.8 lbs. (6.7 kg)