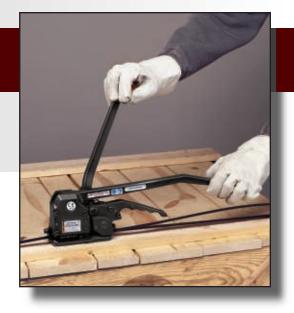

## Sealless Combination Tool for Magnus® Strapping up to 3/4" x .031

- Two-strap loading
- Manual slack pull
- Ergonomically designed to reduce operator fatigue
- Minimal sealing effort

## Strapping:

For Signode Magnus® strapping in sizes ranging from 5/8" x .023 to 3/4" x .031 (16.0mm x 0.58mm to 19.0mm x 0.79mm)

180 Hastings Dr Buffalo Grove, IL 60089