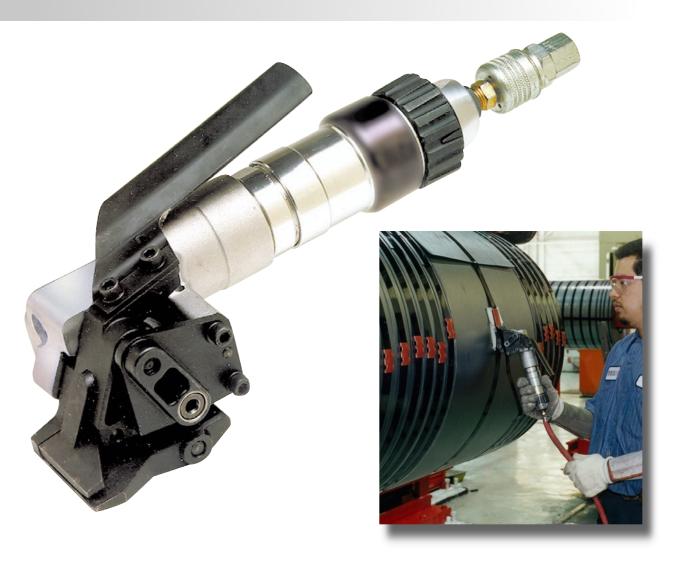

# **Pneumatic Tensioner for Steel Strapping**

# **Easy to operate**

- Ergonomic design
- Lightweight

## Simple to maintain

• Feedwheel can be replaced in less than a minute

#### **Reliable**

- Unlimited strap take-up
- Uniform and precise tensioning

## **Durable**

All metal and alloy parts provide longlasting, low-maintenance operation.

#### Strapping:

For use on 3/4" to 1-1/4" (19-32 mm) Apex ™ and Magnus® steel strapping in gauges up to .044" (1.12 mm).

Tension: Up to 1,600 lbs. (7117 N)

Weight: 8.1 lbs. (3.7 kg)

180 Hastings Drive Buffalo Grove, Illinois 60089