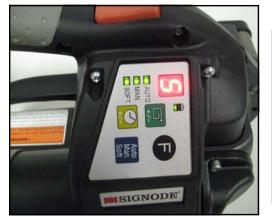

# **BXT2 OPERATING FUNCTIONS**

# MANUAL MODE:

OPERATES SAME AS PREVIOUS BXT

HOLD RED TENSION BUTTON UNTIL TOOL STALLS, THEN PRESS WELD BUTTON

ONLY MANUAL LED LIGHT IS ON

### MANUAL "SOFT" MODE:

OPERATES SAME AS PREVIOUS BXT-10, SLOW START UP, LOWER MAX TENSION FOR 3/8", 7/16 PP

HOLD RED TENSION BUTTON UNTIL TOOL STALLS, THEN PRESS WELD BUTTON

MANUAL AND SOFT LED LIGHT IS ON

#### SEMI AUTOMATIC MODE:

HOLD RED TENSION BUTTON UNTIL TOOL STALLS, ONCE SET TENSION IS REACHED, THE TOOL WILL AUTOMATICALLY GO INTO THE WELD CYCLE

MANUAL AND AUTO LIGHT IS ON

## SEMI AUTOMATIC "SOFT" MODE:

HOLD RED TENSION BUTTON UNTIL TOOL STALLS, ONCE SET TENSION IS REACHED, THE TOOL WILL AUTOMATICALLY GO INTO THE WELD CYCLE

MANUAL, AUTO, AND SOFT LIGHT IS ON

## FULL AUTOMATIC MODE:

PRESS RED TENSION BUTTON ONCE, TOOL WILL TENSION AND WELD ON ITS OWN

ONLY AUTO LIGHT IS ON AND FLASHING

# FULL AUTOMATIC "SOFT" MODE:

PRESS RED TENSION BUTTON ONCE, TOOL WILL TENSION AND WELD ON ITS OWN

AUTO AND SOFT LIGHT IS ON, AUTO LIGHT IS FLASHING