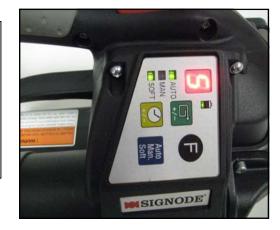

# **BXT2 OPERATING FUNCTIONS**

# MANUAL MODE:

OPERATES SAME AS PREVIOUS BXT

HOLD RED TENSION BUTTON UNTIL TOOL STALLS, THEN PRESS WELD BUTTON

ONLY MANUAL LED LIGHT IS ON

### MANUAL "SOFT" MODE:

OPERATES SAME AS PREVIOUS BXT-10, SLOW START UP, LOWER MAX TENSION FOR 3/8", 7/16 PP

HOLD RED TENSION BUTTON UNTIL TOOL STALLS, THEN PRESS WELD BUTTON

MANUAL AND SOFT LED LIGHT IS ON

#### SEMI AUTOMATIC MODE:

HOLD RED TENSION BUTTON UNTIL TOOL STALLS, ONCE SET TENSION IS REACHED, THE TOOL WILL AUTOMATICALLY GO INTO THE WELD CYCLE

MANUAL AND AUTO LIGHT IS ON

## SEMI AUTOMATIC "SOFT" MODE:

HOLD RED TENSION BUTTON UNTIL TOOL STALLS, ONCE SET TENSION IS REACHED, THE TOOL WILL AUTOMATICALLY GO INTO THE WELD CYCLE

MANUAL, AUTO, AND SOFT LIGHT IS ON

## FULL AUTOMATIC MODE:

PRESS RED TENSION BUTTON ONCE, TOOL WILL TENSION AND WELD ON ITS OWN

ONLY AUTO LIGHT IS ON AND FLASHING

# FULL AUTOMATIC "SOFT" MODE:

PRESS RED TENSION BUTTON ONCE, TOOL WILL TENSION AND WELD ON ITS OWN

AUTO AND SOFT LIGHT IS ON, AUTO LIGHT IS FLASHING