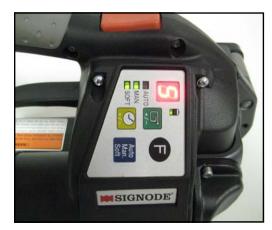

# **BXT2 OPERATING FUNCTIONS**

# MANUAL MODE:

OPERATES SAME AS PREVIOUS BXT

HOLD RED TENSION BUTTON UNTIL TOOL STALLS, THEN PRESS WELD BUTTON

ONLY MANUAL LED LIGHT IS ON

### MANUAL "SOFT" MODE:

OPERATES SAME AS PREVIOUS BXT-10, SLOW START UP, LOWER MAX TENSION FOR 3/8", 7/16 PP

HOLD RED TENSION BUTTON UNTIL TOOL STALLS, THEN PRESS WELD BUTTON

MANUAL AND SOFT LED LIGHT IS ON

#### SEMI AUTOMATIC MODE:

HOLD RED TENSION BUTTON UNTIL TOOL STALLS, ONCE SET TENSION IS REACHED, THE TOOL WILL AUTOMATICALLY GO INTO THE WELD CYCLE

MANUAL AND AUTO LIGHT IS ON

## SEMI AUTOMATIC "SOFT" MODE:

HOLD RED TENSION BUTTON UNTIL TOOL STALLS, ONCE SET TENSION IS REACHED, THE TOOL WILL AUTOMATICALLY GO INTO THE WELD CYCLE

MANUAL, AUTO, AND SOFT LIGHT IS ON

## FULL AUTOMATIC MODE:

PRESS RED TENSION BUTTON ONCE, TOOL WILL TENSION AND WELD ON ITS OWN

ONLY AUTO LIGHT IS ON AND FLASHING

# FULL AUTOMATIC "SOFT" MODE:

PRESS RED TENSION BUTTON ONCE, TOOL WILL TENSION AND WELD ON ITS OWN

AUTO AND SOFT LIGHT IS ON, AUTO LIGHT IS FLASHING