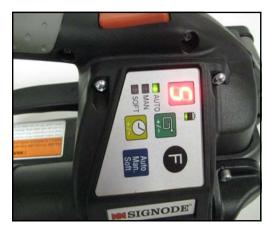

# **BXT2 OPERATING FUNCTIONS**

# MANUAL MODE:

OPERATES SAME AS PREVIOUS BXT

HOLD RED TENSION BUTTON UNTIL TOOL STALLS, THEN PRESS WELD BUTTON

ONLY MANUAL LED LIGHT IS ON

### MANUAL "SOFT" MODE:

OPERATES SAME AS PREVIOUS BXT-10, SLOW START UP, LOWER MAX TENSION FOR 3/8", 7/16 PP

HOLD RED TENSION BUTTON UNTIL TOOL STALLS, THEN PRESS WELD BUTTON

MANUAL AND SOFT LED LIGHT IS ON

#### SEMI AUTOMATIC MODE:

HOLD RED TENSION BUTTON UNTIL TOOL STALLS, ONCE SET TENSION IS REACHED, THE TOOL WILL AUTOMATICALLY GO INTO THE WELD CYCLE

MANUAL AND AUTO LIGHT IS ON

## SEMI AUTOMATIC "SOFT" MODE:

HOLD RED TENSION BUTTON UNTIL TOOL STALLS, ONCE SET TENSION IS REACHED, THE TOOL WILL AUTOMATICALLY GO INTO THE WELD CYCLE

MANUAL, AUTO, AND SOFT LIGHT IS ON

## FULL AUTOMATIC MODE:

PRESS RED TENSION BUTTON ONCE, TOOL WILL TENSION AND WELD ON ITS OWN

ONLY AUTO LIGHT IS ON AND FLASHING

# FULL AUTOMATIC "SOFT" MODE:

PRESS RED TENSION BUTTON ONCE, TOOL WILL TENSION AND WELD ON ITS OWN

AUTO AND SOFT LIGHT IS ON, AUTO LIGHT IS FLASHING