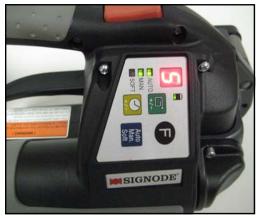

# **BXT2 OPERATING FUNCTIONS**

# MANUAL MODE:

OPERATES SAME AS PREVIOUS BXT

HOLD RED TENSION BUTTON UNTIL TOOL STALLS, THEN PRESS WELD BUTTON

ONLY MANUAL LED LIGHT IS ON

### MANUAL "SOFT" MODE:

OPERATES SAME AS PREVIOUS BXT-10, SLOW START UP, LOWER MAX TENSION FOR 3/8", 7/16 PP

HOLD RED TENSION BUTTON UNTIL TOOL STALLS, THEN PRESS WELD BUTTON

MANUAL AND SOFT LED LIGHT IS ON

#### SEMI AUTOMATIC MODE:

HOLD RED TENSION BUTTON UNTIL TOOL STALLS, ONCE SET TENSION IS REACHED, THE TOOL WILL AUTOMATICALLY GO INTO THE WELD CYCLE

MANUAL AND AUTO LIGHT IS ON

## SEMI AUTOMATIC "SOFT" MODE:

HOLD RED TENSION BUTTON UNTIL TOOL STALLS, ONCE SET TENSION IS REACHED, THE TOOL WILL AUTOMATICALLY GO INTO THE WELD CYCLE

MANUAL, AUTO, AND SOFT LIGHT IS ON

## FULL AUTOMATIC MODE:

PRESS RED TENSION BUTTON ONCE, TOOL WILL TENSION AND WELD ON ITS OWN

ONLY AUTO LIGHT IS ON AND FLASHING

# FULL AUTOMATIC "SOFT" MODE:

PRESS RED TENSION BUTTON ONCE, TOOL WILL TENSION AND WELD ON ITS OWN

AUTO AND SOFT LIGHT IS ON, AUTO LIGHT IS FLASHING