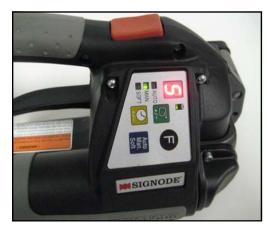

# **BXT2 OPERATING FUNCTIONS**

# MANUAL MODE:

OPERATES SAME AS PREVIOUS BXT

HOLD RED TENSION BUTTON UNTIL TOOL STALLS, THEN PRESS WELD BUTTON

ONLY MANUAL LED LIGHT IS ON

### MANUAL "SOFT" MODE:

OPERATES SAME AS PREVIOUS BXT-10, SLOW START UP, LOWER MAX TENSION FOR 3/8", 7/16 PP

HOLD RED TENSION BUTTON UNTIL TOOL STALLS, THEN PRESS WELD BUTTON

MANUAL AND SOFT LED LIGHT IS ON

#### SEMI AUTOMATIC MODE:

HOLD RED TENSION BUTTON UNTIL TOOL STALLS, ONCE SET TENSION IS REACHED, THE TOOL WILL AUTOMATICALLY GO INTO THE WELD CYCLE

MANUAL AND AUTO LIGHT IS ON

## SEMI AUTOMATIC "SOFT" MODE:

HOLD RED TENSION BUTTON UNTIL TOOL STALLS, ONCE SET TENSION IS REACHED, THE TOOL WILL AUTOMATICALLY GO INTO THE WELD CYCLE

MANUAL, AUTO, AND SOFT LIGHT IS ON

## FULL AUTOMATIC MODE:

PRESS RED TENSION BUTTON ONCE, TOOL WILL TENSION AND WELD ON ITS OWN

ONLY AUTO LIGHT IS ON AND FLASHING

# FULL AUTOMATIC "SOFT" MODE:

PRESS RED TENSION BUTTON ONCE, TOOL WILL TENSION AND WELD ON ITS OWN

AUTO AND SOFT LIGHT IS ON, AUTO LIGHT IS FLASHING