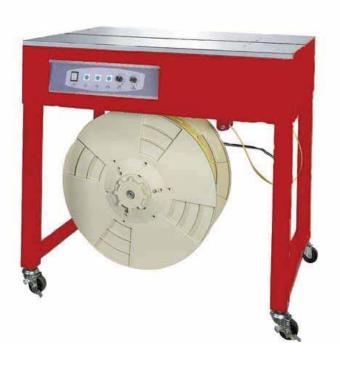

# MODEL P205

Semi-Automatic Tabletop Strapping Machine

#### Semi-Automatic Tabletop Strapping Machine

The P205 is the most versatile Table Top Strapping Machine in its class. The heavy duty seal engine is an innovative new design that can produce more tension than comparable machine models. The electric tension and strap weld controls are similar to those found on much higher priced automatic machines. The temperature and cooling delay can be set to allow for precise results with most polypropylene and polyester strapping. This portable 110 volt machine comes with adjustable table height and locking casters. The reinforced welded steel frame and table top will hold up in very demanding applications. The controls are simple to use and allow for quick, precise strapping to any product fitting its application range. The external electrical tension dial can be easily changed to apply the desired tension. The strapping will feed out a predetermined amount after each cycle is completed. A simple dial adjustment will set the length, and repeat each time. Additional strapping can be dispensed by activating the strap feed pushbutton. A reset pushbutton returns the machine to its starting position.