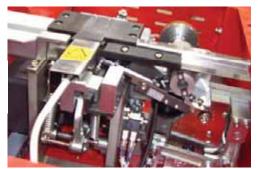

#### Semi-Automatic Tabletop Strapping Machine

The P205 is the most versatile Table Top Strapping Machine in its class. The heavy duty seal engine is an innovative new design that can produce more tension than comparable machine models. The electric tension and strap weld controls are similar to those found on much higher priced automatic machines. The temperature and cooling delay can be set to allow for precise results with most polypropylene and polyester strapping. This portable 110 volt machine comes with adjustable table height and locking casters. The reinforced welded steel frame and table top will hold up in very demanding applications. The controls are simple to use and allow for quick, precise strapping to any product fitting its application range. The external electrical tension dial can be easily changed to apply the desired tension. The strapping will feed out a predetermined amount after each cycle is completed. A simple dial adjustment will set the length, and repeat each time. Additional strapping can be dispensed by activating the strap feed pushbutton. A reset pushbutton returns the machine to its starting position.

P205 Heavy Duty Seal Engine