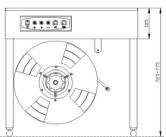

#### P205 Specifications

| Strapping Speed             | 2.5 Second Cycle Time              |  |
|-----------------------------|------------------------------------|--|
| Minimum Package Size        | 3" Wide x 1" High                  |  |
| Maximum Package Size        | Unlimited                          |  |
| Maximum Package Weight      | 100 lbs                            |  |
| Strapping Width / Core Size | 1/4", 3/8", 1/2", 58" (8X8 or 9X8) |  |
| Table Height                | Adjsutable 28.5"-30.5"             |  |
| Tensioning Range            | 5-120 lbs                          |  |
| Power Supply                | 110 Volt, 1 Phase                  |  |
| Machine Weight              | 140 lbs                            |  |
| Shipping Weight             | 175 lbs                            |  |
| Machine Dimensions          | Length 30.7" (780mm)               |  |
|                             | Width 21.7" (550mm)                |  |
|                             | Height 28.5"-30-5" (725-775mm)     |  |