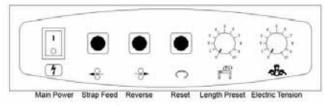

### **Features**

- High Tension Capability
- Heavy Duty Seal Engine
- Open Frame Design
- Welded Tube Frame
- Adjustable Table Height
- Electronic Tension Control
- Seal Cooling Delay Control
- Adjustable Strap Feed Length
- Additional Pushbutton Feed
- Pushbutton Strap Reverse
- Pushbutton Cycle Reset
- 110 Volt Electrical
- Energy Saving Mode
- Reliable PC Board Control
- Locking Casters
- Package Stops
- Easy to Maintain
- Maintenance Mode Cycle Jog

#### Semi-Automatic Tabletop Strapping Machine

The P205 is the most versatile Table Top Strapping Machine in its class. The heavy duty seal engine is an innovative new design that can produce more tension than comparable machine models. The electric tension and strap weld controls are similar to those found on much higher priced automatic machines. The temperature and cooling delay can be set to allow for precise results with most polypropylene and polyester strapping. This portable 110 volt machine comes with adjustable table height and locking casters. The reinforced welded steel frame and table top will hold up in very demanding applications. The controls are simple to use and allow for quick, precise strapping to any product fitting its application range. The external electrical tension dial can be easily changed to apply the desired tension. The strapping will feed out a predetermined amount after each cycle is completed. A simple dial adjustment will set the length, and repeat each time. Additional strapping can be dispensed by activating the strap feed pushbutton. A reset pushbutton returns the machine to its starting position.