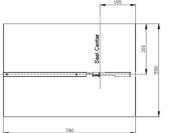

#### P205 Specifications

| Strapping Speed             | 2.5 Second Cycle Time              |  |
|-----------------------------|------------------------------------|--|
| Minimum Package Size        | 3" Wide x 1" High                  |  |
| Maximum Package Size        | Unlimited                          |  |
| Maximum Package Weight      | 100 lbs                            |  |
| Strapping Width / Core Size | 1/4", 3/8", 1/2", 58" (8X8 or 9X8) |  |
| Table Height                | Adjsutable 28.5"-30.5"             |  |
| Tensioning Range            | 5-120 lbs                          |  |
| Power Supply                | 110 Volt, 1 Phase                  |  |
| Machine Weight              | 140 lbs                            |  |
| Shipping Weight             | 175 lbs                            |  |
| Machine Dimensions          | Length 30.7" (780mm)               |  |
|                             | Width 21.7" (550mm)                |  |
|                             | Height 28.5"-30-5" (725-775mm)     |  |